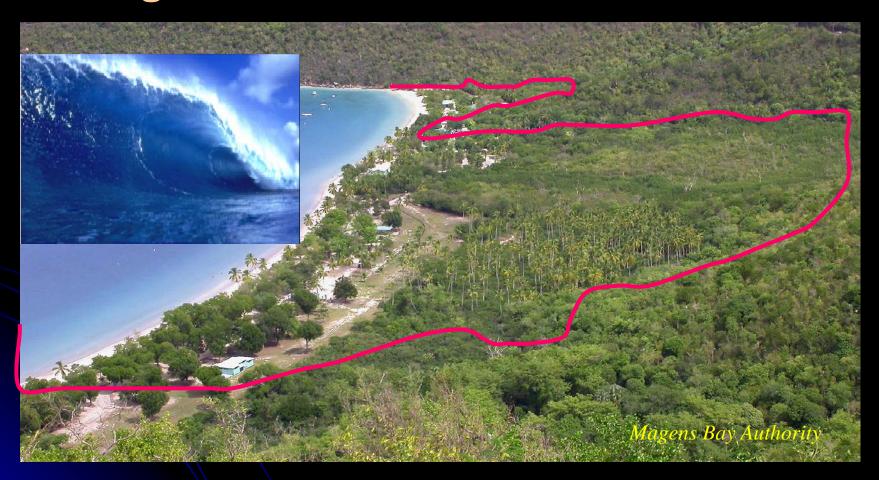

# The physical circumstances at Magens Bay, St. Thomas, require careful mitigation planning for tsunami threats.

Where should beach-goers run? How would you inform them?