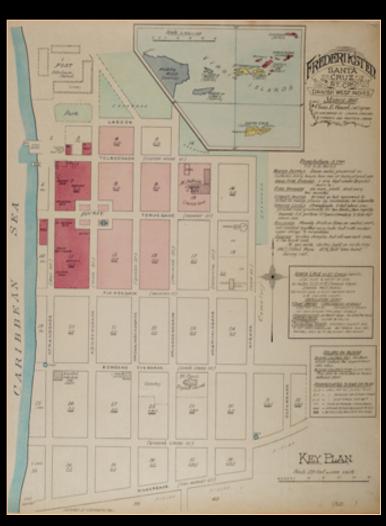

# Tsunami preparedness in the US Virgin Islands

#### Jacqueline J. Heyliger

Deputy Director
Virgin Islands Territorial Emergency
Management Agency
(VITEMA)

#### **Roy Watlington**

Professor
University of the Virgin Islands
(UVI)



National Tsunami Hazard Mitigation Program Seattle, Washington



## Tsunamis impacting the USVI



### Frederiksted, St. Croix 1867







## Charlotte Amalie, St. Thomas 1867

The tsunami followed a devastating hurricane by two weeks.



### Who's who at VITEMA

- Relation to the VI National Guard
- VITEMA EOC Staff
  - State Director
  - Deputy Directors STT, STX, STJ
  - State Hazard Mitigation Officer
- Consultants/Advisors
  - Christa von Hillebrandt, PRSN, CaRA
  - Aurelio Mercado, UPRM, CaRA
  - Roy Watlington, CaRA
  - Elizabeth Ban, VI EPSCoR
  - William Young, Red Cross

#### ST. THOMAS



## At risk today







# The physical circumstances at Magens Bay, St. Thomas, require careful mitigation planning for tsunami threats.



Where should beach-goers run? How would you inform them?

## USVI activities towards "tsunami readiness"

- Establishing 24-7 points of contact
- Defining inundation zones for the entire ter