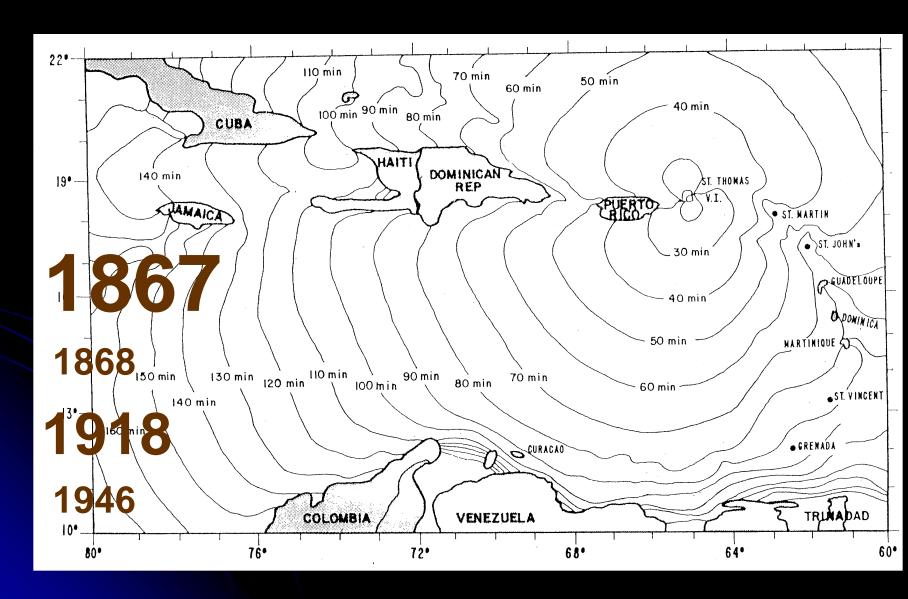

## Tsunamis impacting the USVI

### Frederiksted, St. Croix 1867

## Charlotte Amalie, St. Thomas 1867

The tsunami followed a devastating hurricane by two weeks.