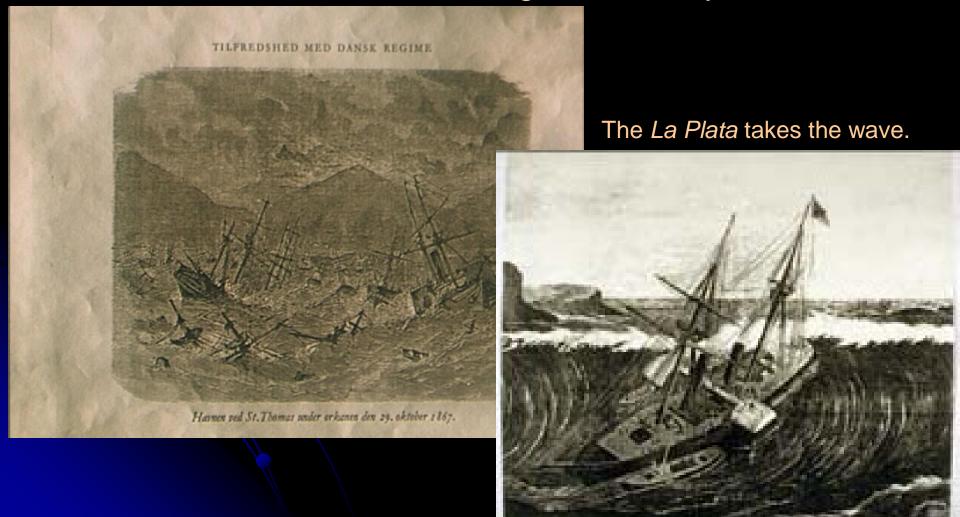

### Frederiksted, St. Croix 1867

## Charlotte Amalie, St. Thomas 1867

The tsunami followed a devastating hurricane by two weeks.