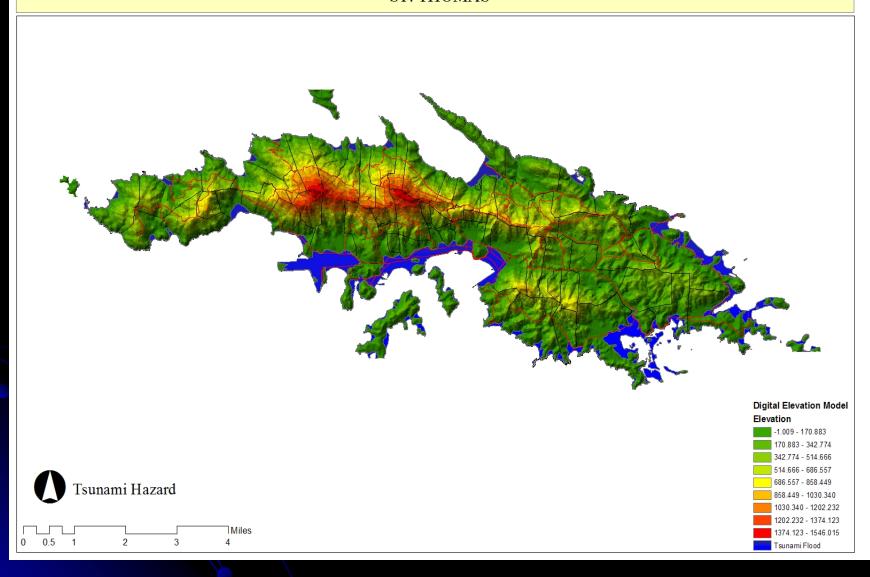

lands

#### Jacqueline J. Heyliger

Deputy Director
Virgin Islands Territorial Emergency
Management Agency
(VITEMA)

#### **Roy Watlington**

Professor
University of the Virgin Islands
(UVI)



National Tsunami Hazard Mitigation Program Seattle, Washington



## Tsunamis impacting the USVI



### Frederiksted, St. Croix 1867







## Charlotte Amalie, St. Thomas 1867

The tsunami followed a devastating hurricane by two weeks.



### Who's who at VITEMA

- Relation to the VI National Guard
- VITEMA EOC Staff
  - State Director
  - Deputy Directors STT, STX, STJ
  - State Hazard Mitigation Officer
- Consultants/Advisors
  - Christa von Hillebrandt, PRSN, CaRA
  - Aurelio Mercado, UPRM, CaRA
  - Roy Watlington, CaRA
  - Elizabeth Ban, VI EPSCoR
  - William Young, Red Cross

#### ST. THOMAS



## At risk today







# The physical circumstances at Magens Bay, St. Thomas, require careful mitigation planning for tsunami threats.



Where should beach-goers run? How would you inform them?

## USVI activities towards "tsunami readiness"

- Establishing 24-7 points of contact
- Defining inundation zones for the entire territory
- Identifying specific locations for achieving "tsunami ready" designation.
  - Central Frederiksted, St. Croix
  - Gallows Bay, St. Croix
  - Hovensa, St. Croix
  - Cruz Bay, St. John
  - UVI lower campus, St. Thomas
  - Carenage (Frenchtown), St. Thomas
- Identifying escape routes, preparing brochures, developing public alert systems

#### Other USVI tsunami-related activities

- Educating VITEMA staffers, other EOC principals, etc. on tsunami warning and