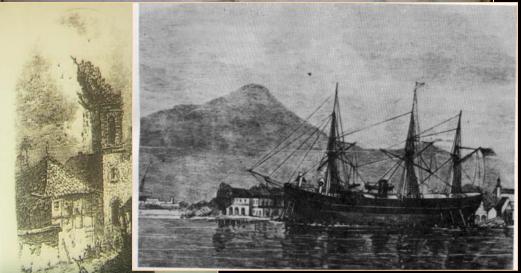

## Charlotte Amalie, St. Thomas 1867

The tsunami followed a devastating hurricane by two weeks.