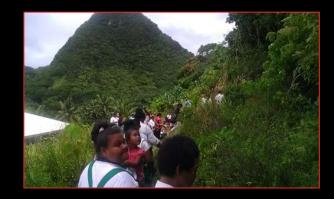

Tsunami Evacuation <u>Drills</u>

\*Involved majority of the territory – private and public schools, government and private sectors, including families.