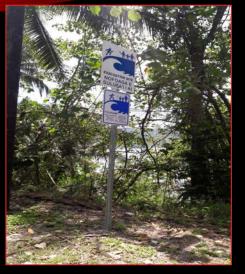

#### Erection of Tsunami Signs & Updated Tsunami <u>Assembly Areas:</u>

- This includes inundations maps
- \*This contains the islands of Tutuila, Manu'a & Aunu'u