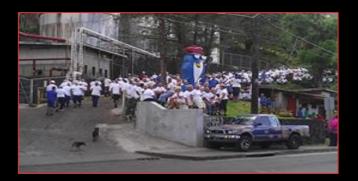

#### The Great American Samoa Shake Out Drill

\*This is the most the territory has ever registered:

20,000 out of 60,000 plus.

Tsunami Preparedness Week (09.23.15- 09.30.15)

- \*Tsunami Tabletop Exercise
- \*Then &Now tour
- Worldwide-Islandwide Shake Out Drill
- Memorial service for victims

Tsunami Evacuation <u>Drills</u>

\*Involved majority of the territory – private and public schools, government and private sectors, including families.